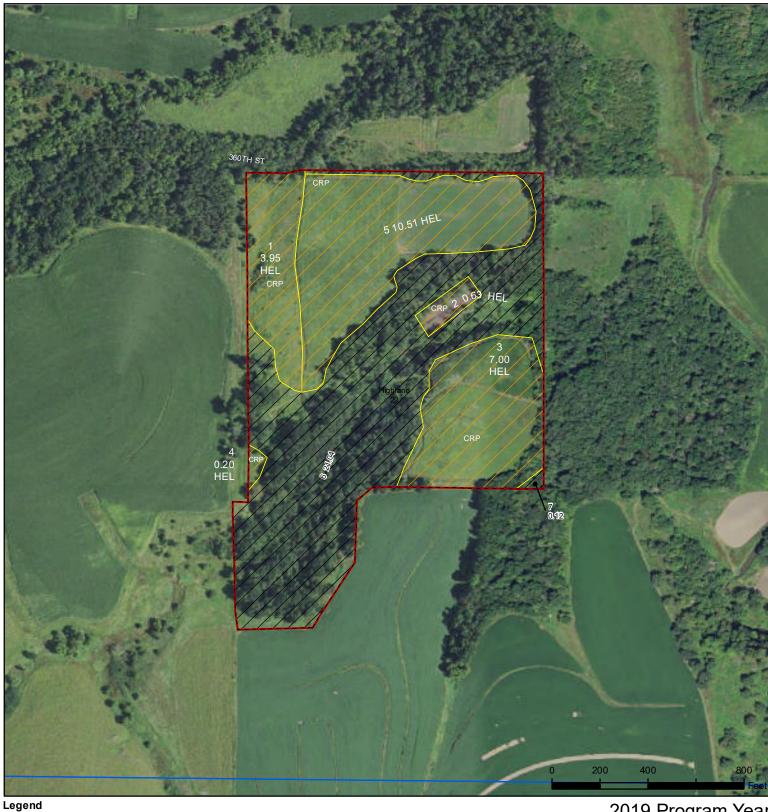

## Winneshiek County, Iowa

// Non-Cropland Cropland

CRP

lowa PLSS Tract Boundary lowa Roads

Irrigated

Non Irrigated

2019 Program Year Map Created April 25, 2019

Farm **8325** Tract **6854** 

Wetland Determination Identifiers Restricted Use

Limited Restrictions

**Exempt from Conservation** Compliance Provisions

Tract Cropland Total: 22.29 acres

United States Department of Agriculture (USDA) Farm Service Agency (FSA) maps are for FSA Program administration only. This map does not represent a legal survey or reflect actual ownership; rather it depicts the information provided directly from the producer and/or National Agricultural Imagery Program (NAIP) imagery. The producer accepts the data 'as is' and assumes all risks associated with its use. USDA-FSA assumes no responsibility for actual or consequential damage incurred as a result of any user's reliance on this data outside FSA Programs. Wetland identifiers do not represent the size, shape, or specific determination of the area. Refer to your original determination (CPA-026 and attached maps) for exact boundaries and determinations or contact USDA Natural Resources Conservation Service (NRCS).